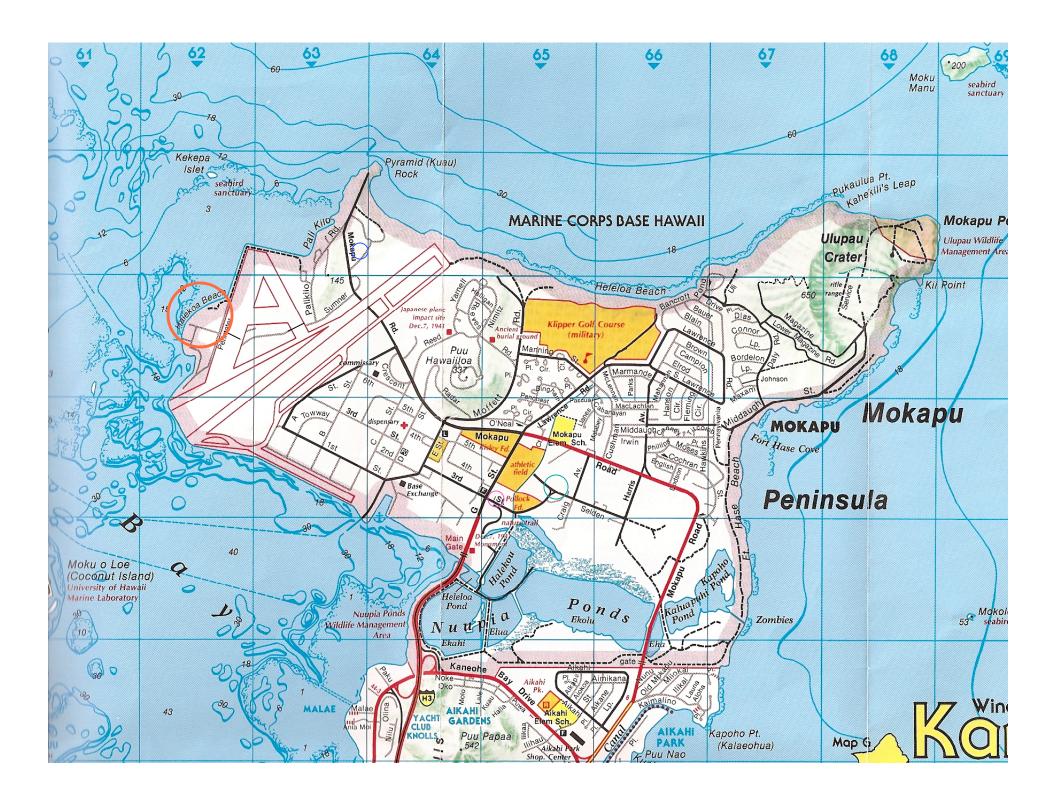

## **Directions at MCBH**

- 1. You arrive at the main gate via H-3.
- 2. The enlisted club (purple circle) is located on G St. to the right across the first intersection, 3rd St. (first traffic light).
- 3. Andersen Hall, is on 3rd St. and Selden St. (green circle).
- 4. Hale Koa Beach: enter the gate and continue on G St. to the second traffic light, Mokapu Road. Turn left there and continue to the run way. Cross the runway and turn left immediately on Sumner St. Continue across the second runway and turn right. Go to the end of the road. Hale Koa Beach (red circle) is to the left. The blue circle is the Environmental Office, Bldg. 1359.